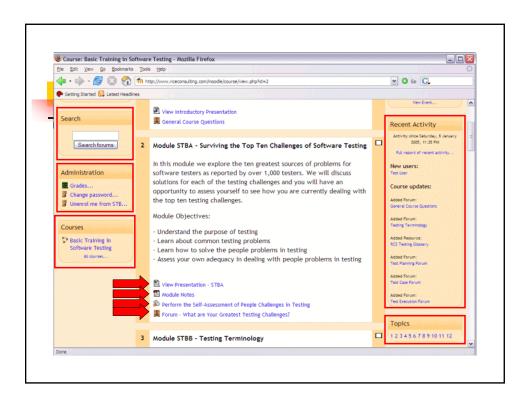

#### **About Moodle**

- To present you with a quality learning environment, we use the Moodle courseware management system.
- You can
  - View presentations
  - Download course notes
  - Discuss ideas and questions with others in the forums
  - Participate in scheduled chat sessions

# Forums

When you have a question or comment, feel free to post it to the forums in each module.

- We have worked hard to provide you with the very best e-learning experience possible.
- Moodle is a great learning environment.
- We would love to hear your questions and feedback!