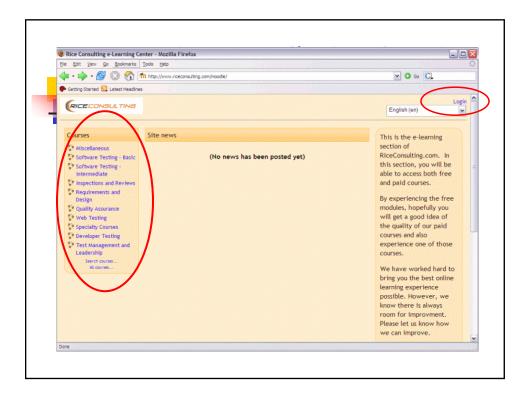

#### **About Moodle**

- To present you with a quality learning environment, we use the Moodle courseware management system.
- You can
  - View presentations
  - Download course notes
  - Discuss ideas and questions with others in the forums
  - Participate in scheduled chat sessions