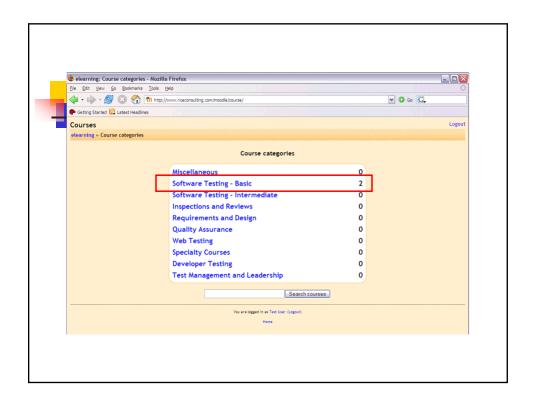

#### **About Moodle**

- To present you with a quality learning environment, we use the Moodle courseware management system.
- You can
  - View presentations
  - Download course notes
  - Discuss ideas and questions with others in the forums
  - Participate in scheduled chat sessions