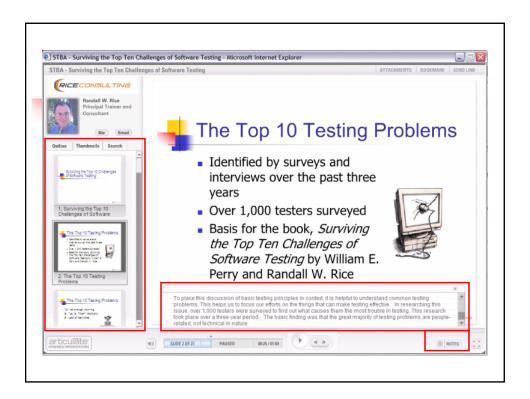

#### **About Moodle**

- To present you with a quality learning environment, we use the Moodle courseware management system.
- You can
  - View presentations
  - Download course notes
  - Discuss ideas and questions with others in the forums
  - Participate in scheduled chat sessions