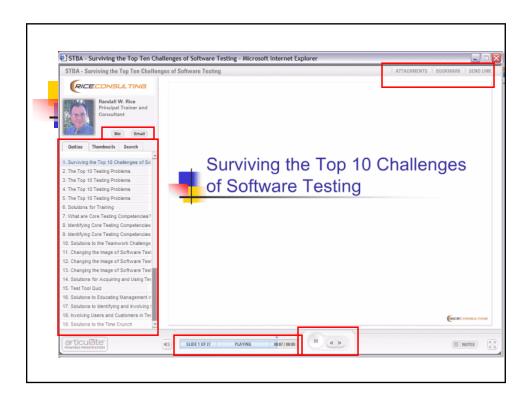

#### **About Moodle**

- To present you with a quality learning environment, we use the Moodle courseware management system.
- You can
  - View presentations
  - Download course notes
  - Discuss ideas and questions with others in the forums
  - Participate in scheduled chat sessions