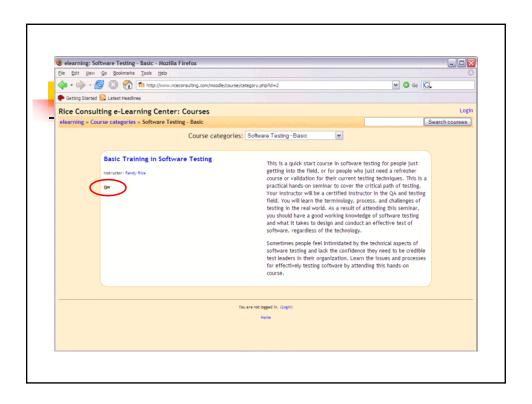

| Create a new username and password to log in with:  Username: lestuser Password:  Please supply some information about yourself: (Note: your email address must be a real one) Email (again): lest®yburcompany.com Email (again): lest®yburcompany.com First name: Test Surname: User City/town: Oklahoma City Country: United States of America                                             | Ela Eda Mari Ca Bashmark Tori | O.L.                                                                                                                                                                                                                                    |              |      |
|----------------------------------------------------------------------------------------------------------------------------------------------------------------------------------------------------------------------------------------------------------------------------------------------------------------------------------------------------------------------------------------------|-------------------------------|-----------------------------------------------------------------------------------------------------------------------------------------------------------------------------------------------------------------------------------------|--------------|------|
| Mew account    Create a new username and password to log in with:   Username:   lestuser                                                                                                                                                                                                                                                                                                     |                               |                                                                                                                                                                                                                                         |              |      |
| New account    Create a new username and password to log in with:   Username:   Itestuser                                                                                                                                                                                                                                                                                                    |                               | yww.n.eco.saung.com/moode/ogn/sgrup.prp                                                                                                                                                                                                 |              |      |
| Create a new username and password to log in with:  Username: leatuser Password: """"  Please supply some information about yourself: (Note: your email address must be a real one) Email address; leat@yourcompany.com Email (again): leat@yburcompany.com First name: Test Surname: User City/town: Oklahoma City Country: United States of America  Create my new account.                |                               |                                                                                                                                                                                                                                         |              | Logi |
| Create a new username and password to log in with:  Username: lestuser Password: """"  Please supply some information about yourself: (Note: your email address must be a real one) Email address: lest@yourcompany.com Email (again): lest@yburcompany.com First name: Test Surname: User City/town: User City/town: Oklahoma City Country: United States of America  Create my new account |                               |                                                                                                                                                                                                                                         | English (en) |      |
| Home                                                                                                                                                                                                                                                                                                                                                                                         |                               | (Note: your email address must be a real one) Email address: [teat@yourcompany.com Email (again): teat@yburcompany.com First name: Test Surname: User City/town: Oddahoma City Country: United States of America Create my new account. |              |      |