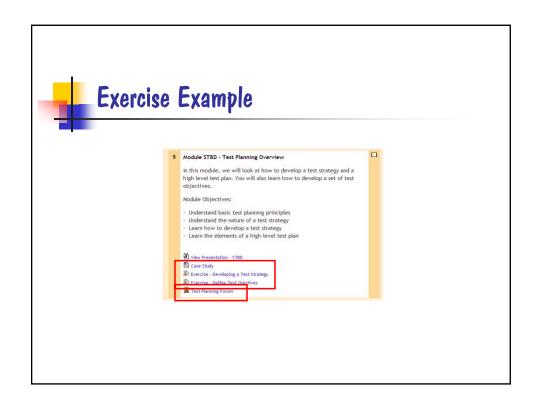

### **Exercises**

- The more exercises you do, the more you will learn!
- This course is short on theory, but long on practicality.