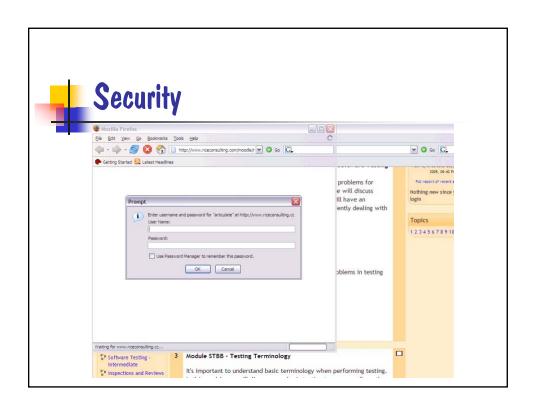

| Create a new username and password to log in with:  Username: lestuser Password:  Please supply some information about yourself: (Note: your email address must be a real one) Email (again): lest®yburcompany.com Email (again): lest®yburcompany.com First name: Test Surname: User City/town: Oklahoma City Country: United States of America                                             | Ela Eda Mari Ca Bashmark Tori | O.L.                                                                                                                                                                                                                                    |              |      |
|----------------------------------------------------------------------------------------------------------------------------------------------------------------------------------------------------------------------------------------------------------------------------------------------------------------------------------------------------------------------------------------------|-------------------------------|-----------------------------------------------------------------------------------------------------------------------------------------------------------------------------------------------------------------------------------------|--------------|------|
| Mew account    Create a new username and password to log in with:   Username:   lestuser                                                                                                                                                                                                                                                                                                     |                               |                                                                                                                                                                                                                                         |              |      |
| New account    Create a new username and password to log in with:   Username:   Itestuser                                                                                                                                                                                                                                                                                                    |                               | yww.n.eco.saung.com/moode/ogn/sgrup.prp                                                                                                                                                                                                 |              |      |
| Create a new username and password to log in with:  Username: leatuser Password: """"  Please supply some information about yourself: (Note: your email address must be a real one) Email address; leat@yourcompany.com Email (again): leat@yburcompany.com First name: Test Surname: User City/town: Oklahoma City Country: United States of America  Create my new account.                |                               |                                                                                                                                                                                                                                         |              | Logi |
| Create a new username and password to log in with:  Username: lestuser Password: """"  Please supply some information about yourself: (Note: your email address must be a real one) Email address: lest@yourcompany.com Email (again): lest@yburcompany.com First name: Test Surname: User City/town: User City/town: Oklahoma City Country: United States of America  Create my new account |                               |                                                                                                                                                                                                                                         | English (en) |      |
| Home                                                                                                                                                                                                                                                                                                                                                                                         |                               | (Note: your email address must be a real one) Email address: [teat@yourcompany.com Email (again): teat@yburcompany.com First name: Test Surname: User City/town: Oddahoma City Country: United States of America Create my new account. |              |      |