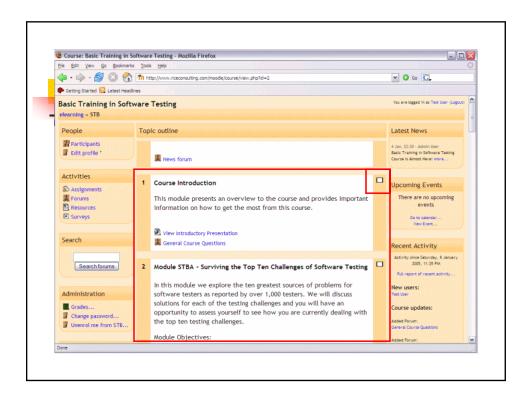

#### **About Moodle**

- To present you with a quality learning environment, we use the Moodle courseware management system.
- You can
  - View presentations
  - Download course notes
  - Discuss ideas and questions with others in the forums
  - Participate in scheduled chat sessions

# Forums

When you have a question or comment, feel free to post it to the forums in each module.

- We have worked hard to provide you with the very best e-learning experience possible.
- Moodle is a great learning environment.
- We would love to hear your questions and feedback!