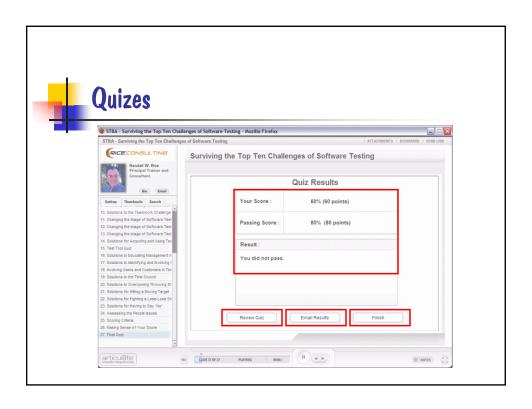

### Learning Games and Quizes

- Learning games are placed throughout the presentation to help you remember the main points.
- Quizes are at the very end of the module.
  - Most quizes have 10 questions comprised of multiple-choice, matching, true/false, and completion types.