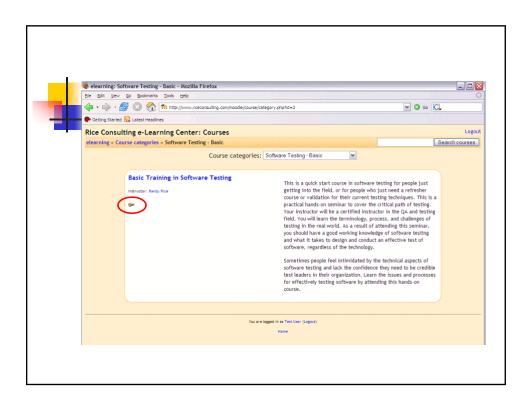

#### **About Moodle**

- To present you with a quality learning environment, we use the Moodle courseware management system.
- You can
  - View presentations
  - Download course notes
  - Discuss ideas and questions with others in the forums
  - Participate in scheduled chat sessions